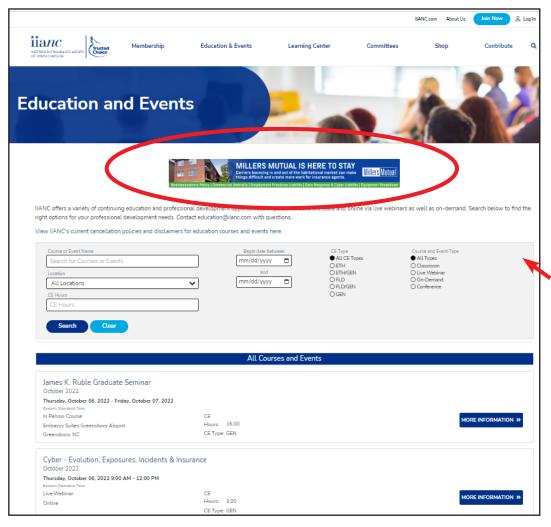

In late Spring 2022, IIANC got a brand new website with a fresh design that's more user-friendly than our previous website. Your company can further its digital reach by advertising on IIANC. com, which receives approximately 5,000 visitors every single month. Most site visitors come to register for an upcoming event or class, and you can place your company's advertisement on that very webpage. You also have the opportunity to add on a website display ad on a popular, highly-trafficked page on our website. Our new SEO-optimized website is seeing more traffic than ever before, so don't miss out on this opportunity to increase your digital presence.

# Add a website banner ad at a LOW RATE!

One of the most heavily-trafficked pages on our website is our Find a Course page, which offers website visitors an easy way to find an upcoming course.

If you are purchasing an ad in The "I" on Professional Development newsletter, you can ADD ON this new ad to your purchase for a discounted rate.

# 2024 IIANC.COM WEBSITE DISPLAY ADVERTISEMENTS

Our brand new association website, www.iianc.com, receives approximately 5,000 visitors each month! The majority of those visitors are online to register for an upcoming IIANC course or event. Your company is able to advertise on the online registration page for EVERY UPCOMING IIANC EVENT OR CLASS. This means if someone goes to iianc.com to register for a class, InsurEXPO, or even a free webinar, the user will see your advertisement.