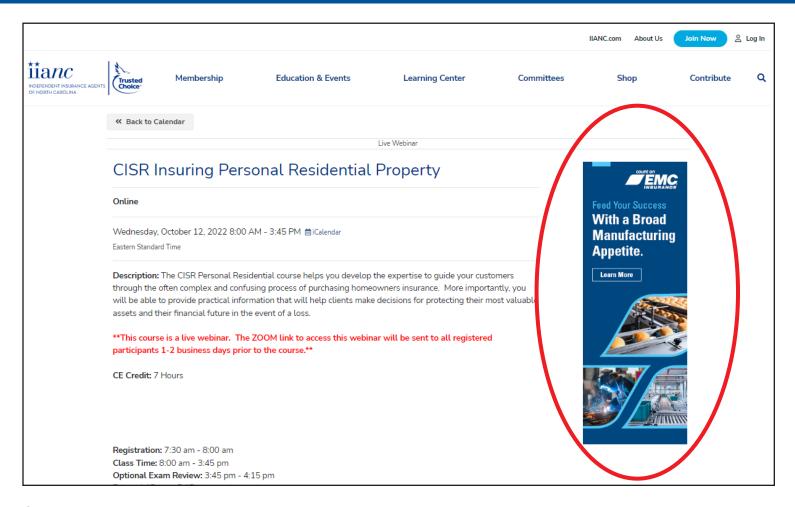

# 2024 IIANC.COM WEBSITE DISPLAY ADVERTISEMENTS

Our brand new association website, www.iianc.com, receives approximately 5,000 visitors each month! The majority of those visitors are online to register for an upcoming IIANC course or event. Your company is able to advertise on the online registration page for EVERY UPCOMING IIANC EVENT OR CLASS. This means if someone goes to iianc.com to register for a class, InsurEXPO, or even a free webinar, the user will see your advertisement.

These **website display advertisements** are sold in monthly increments. You can buy only one month or you can buy multiple months. Please note that this space is limited to one advertisement PER month (meaning your ad will be running for the full duration of a month - not sharing the page with any other company.) The advertisement will also link back to your website.

#### Specs

225 x 610 pixels

- Artwork can be submitted in .jpeg, .gif or .png format to rtodd@iianc.com
- The maximum file size is 1,000k
- The deadline to submit artwork is two weeks prior to the publishing date.
- Artwork changes cannot be made during the contracted, month-long period
- The content of your advertisement cannot interfere with course and/or event offerings by IIANC, including
  but not limited to educational classes and events. IIANC reserves the right to request new artwork if the
  submitted ad does not comply with our requirements.